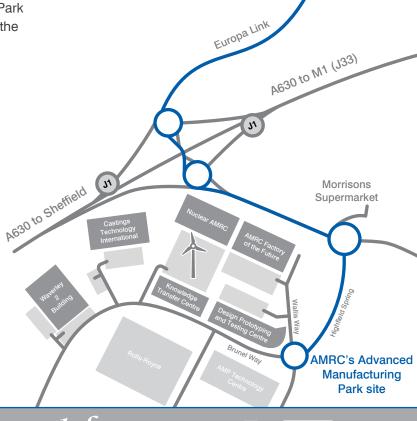

## How to find us

AMRC Factory 2050 is located on Sheffield Business Park just off junction 33 of the M1, and clearly signed from the A630 Sheffield Parkway.

The entrance to Factory 2050 is beside the Sheffield Business Centre (former airport terminal building).

## Satnav for the AMRC Factory 2050:

please use **S9 1ZA** which will bring you to Sheffield Business Park.

The roads highlighted in blue on the map show the route from the A630 to both AMRC Factory 2050 and the AMRC's Advanced Manufacturing Park site.